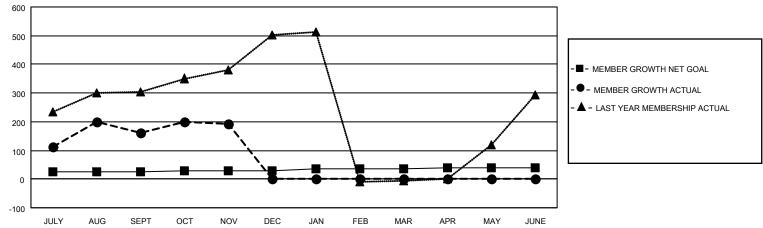

## GOALS AND ACTUAL MEMBERS CUMULATIVE

| 42 CLUBS OF 158 ADDED 1 OR | GENDER DISTRIBUTION                         |                                                                                                                                     |  |
|----------------------------|---------------------------------------------|-------------------------------------------------------------------------------------------------------------------------------------|--|
| WORE NEW MEMBERS           | MALE<br>FEMALE                              | 2,805 (82.96%)<br>576 (17.04%)                                                                                                      |  |
|                            | NON BINARY PREFER NOT TO ANSWER             | 0 (0.00%)<br>0 (0.00%)                                                                                                              |  |
|                            | THE ENTITY TO MIOWEN                        | 0 (0.0070)                                                                                                                          |  |
| CLICK HERE FOR CUMULATIVE  | TOTAL FAMILY UNIT MEMBERS 786               |                                                                                                                                     |  |
| MEMBERSHIP DATA            |                                             |                                                                                                                                     |  |
|                            | FAMILY MEMBERS PAYING HALF DUES 551         |                                                                                                                                     |  |
|                            | MORE NEW MEMBERS  CLICK HERE FOR CUMULATIVE | MORE NEW MEMBERS  MALE FEMALE NON BINARY PREFER NOT TO ANSWER  CLICK HERE FOR CUMULATIVE MEMBERSHIP DATA  TOTAL FAMILY UNIT MEMBERS |  |

## MONTHLY MEMBERSHIP PROGRESS REPORT

**LOCATION REP OF BANGLADESH** 

District 315B1

| Clubs RESULTS FOR 2021-2022 |    |   |   | Members RESULTS FOR 2021-2022 |    |     |     |
|-----------------------------|----|---|---|-------------------------------|----|-----|-----|
|                             |    |   |   |                               |    |     |     |
| JULY/AUG/SEPT               | 10 | 9 | 4 | JULY/AUG/SEPT                 | 25 | 278 | 108 |
| OCT/NOV/DEC                 | 2  | 2 | 0 | OCT/NOV/DEC                   | 5  | 98  | 56  |
| JAN/FEB/MAR                 | 2  | 0 | 0 | JAN/FEB/MAR                   | 5  | 0   | 0   |
| APR/MAY/JUNE                | 1  | 0 | 0 | APR/MAY/JUNE                  | 5  | 0   | 0   |