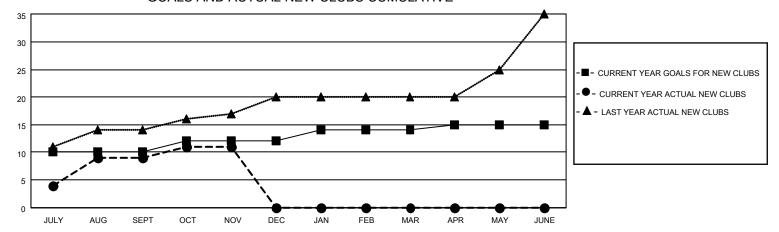

## GOALS AND ACTUAL NEW CLUBS CUMULATIVE

## MONTHLY MEMBERSHIP PROGRESS REPORT

**LOCATION REP OF BANGLADESH** 

District 315B1

| Clubs RESULTS FOR 2021-2022 |    |   |   | Members RESULTS FOR 2021-2022 |    |     |     |
|-----------------------------|----|---|---|-------------------------------|----|-----|-----|
|                             |    |   |   |                               |    |     |     |
| JULY/AUG/SEPT               | 10 | 9 | 4 | JULY/AUG/SEPT                 | 25 | 278 | 108 |
| OCT/NOV/DEC                 | 2  | 2 | 0 | OCT/NOV/DEC                   | 5  | 98  | 56  |
| JAN/FEB/MAR                 | 2  | 0 | 0 | JAN/FEB/MAR                   | 5  | 0   | 0   |
| APR/MAY/JUNE                | 1  | 0 | 0 | APR/MAY/JUNE                  | 5  | 0   | 0   |